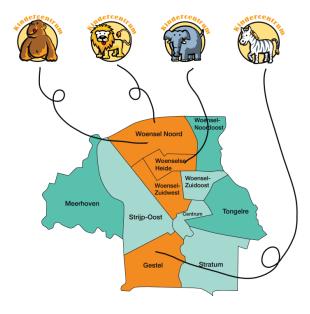

# **Our locations**

# **KINDERCENTRUM PAPPA AAP**

(Achtse Barrier) Calaislaan 1 Telefoon 040 - 292 70 69

# KINDERCENTRUM PAPPA LEEUW

(Woensel Noord) Castiliëlaan 10 Telefoon 040 - 368 78 78

### **KINDERCENTRUM MAMMA OLIFANT**

(Woensel) Zuiderzeelaan 3 Telefoon 040 - 241 66 70

### **KINDERCENTRUM MAMMA ZEBRA**

(Gestel) Oldengaarde 1b Telefoon 040 - 257 19 55