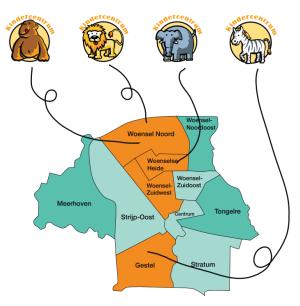

## **Our locations**

#### KINDERCENTRUM PAPPA AAP

(Achtse Barrier) Calaislaan 1 Telefoon 040 - 292 70 69

#### KINDERCENTRUM PAPPA LEEUW

(Woensel Noord) Castiliëlaan 10 Telefoon 040 - 368 78 78

#### KINDERCENTRUM MAMMA OLIFANT

(Woensel) Zuiderzeelaan 3 Telefoon 040 - 241 66 70

#### KINDERCENTRUM MAMMA ZEBRA

(Gestel) Oldengaarde 1b Telefoon 040 - 257 19 55